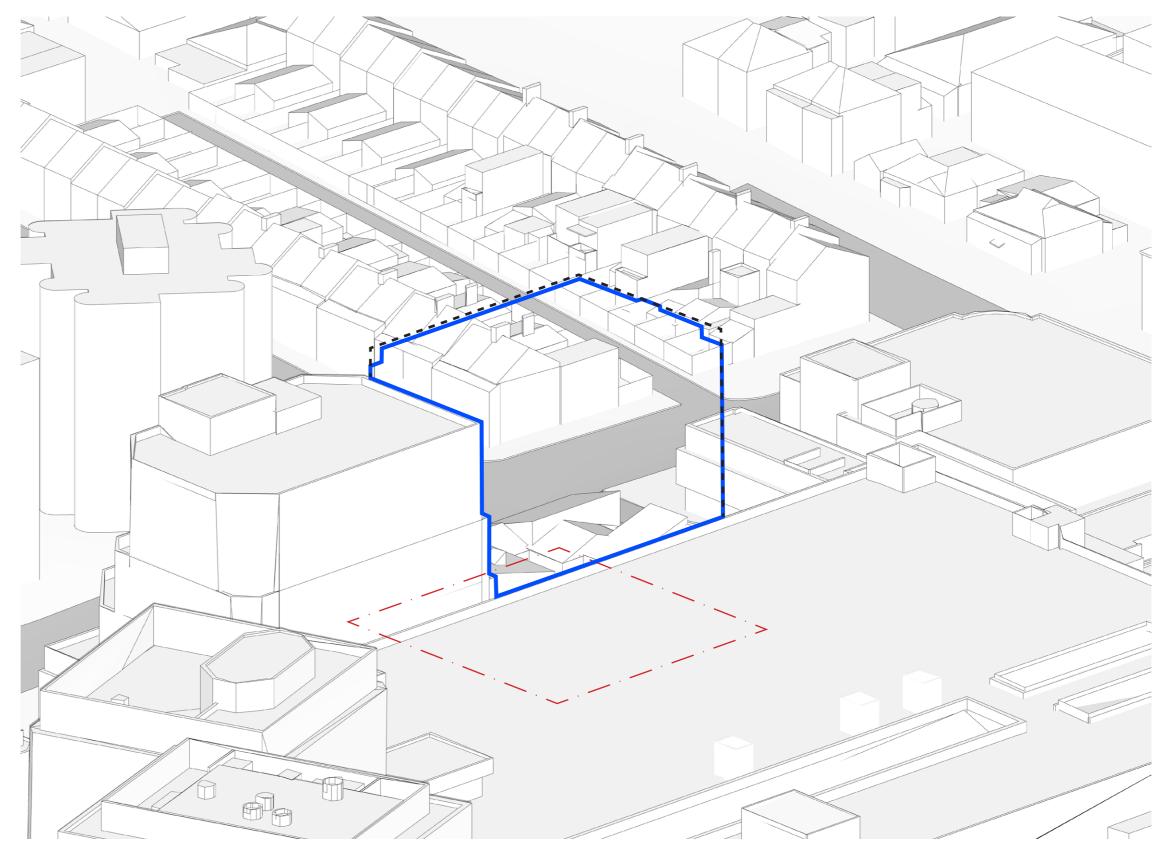

## VIEWS FROM THE SUN

**WINTER SOLSTICE - 21ST JUNE** 

Site Boundary

32m High Volume

Amended Envelope

5-11 HOLLYWOOD AVENUE BONDI JUNCTION NSW

## VIEWS FROM THE SUN

**WINTER SOLSTICE - 21ST JUNE** 

Site Boundary

32m High Volume

Amended Envelope

IGLU ACCOMMODATION

## VIEWS FROM THE SUN

5-11 HOLLYWOOD AVENUE BONDI JUNCTION NSW

**WINTER SOLSTICE - 21ST JUNE** 

Site Boundary

32m High Volume

Amended Envelope

5-11 HOLLYWOOD AVENUE BONDI JUNCTION NSW