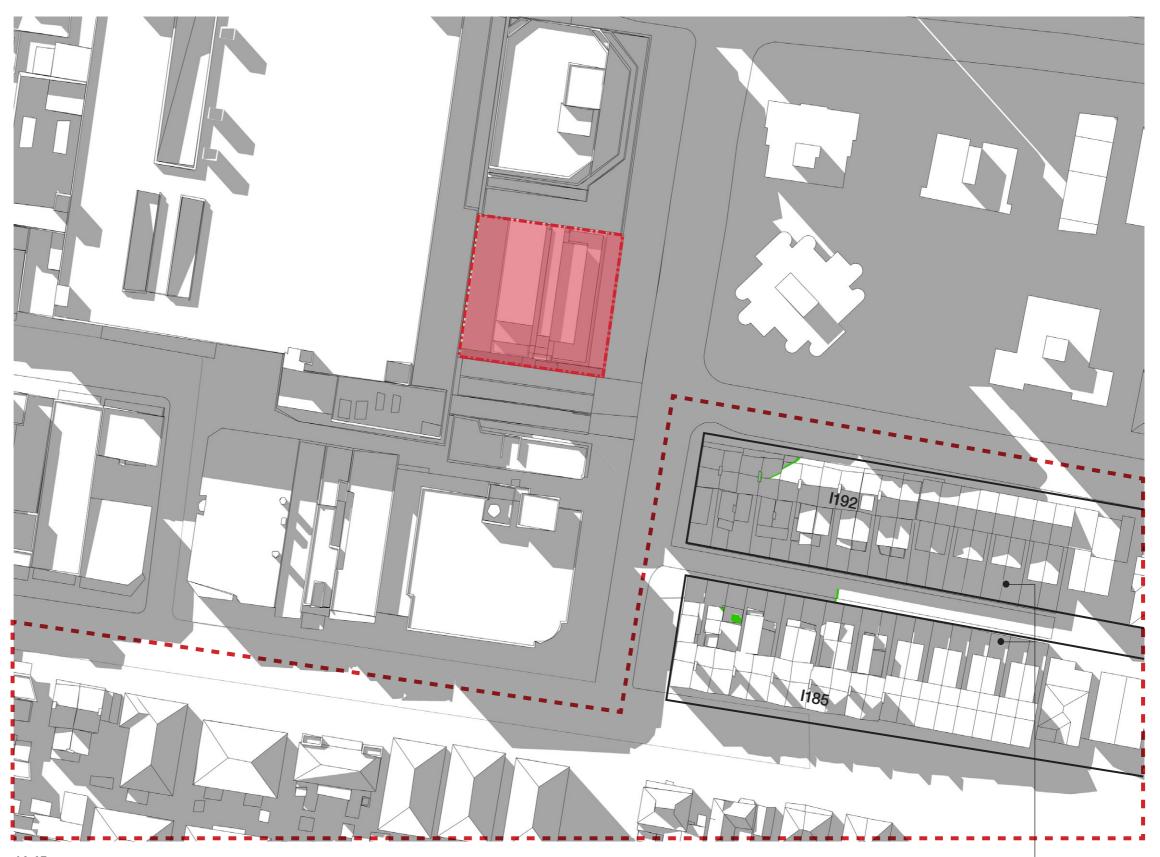

### SHADOW ANALYSIS

**WINTER SOLSTICE - 21ST JUNE** 

#### OVERSHADOWING OF AMENDED ENVELOPE IN COMPARISON TO 32m ENVELOPE

Proposed Development

Reduced Overshadowing

Conservation Area (Waverley Council LEP 2012)

Heritage Item - General

No additional overshadowing of amended envelope compared to 32m envelope.

12:00

5-11 HOLLYWOOD AVENUE BONDI JUNCTION NSW