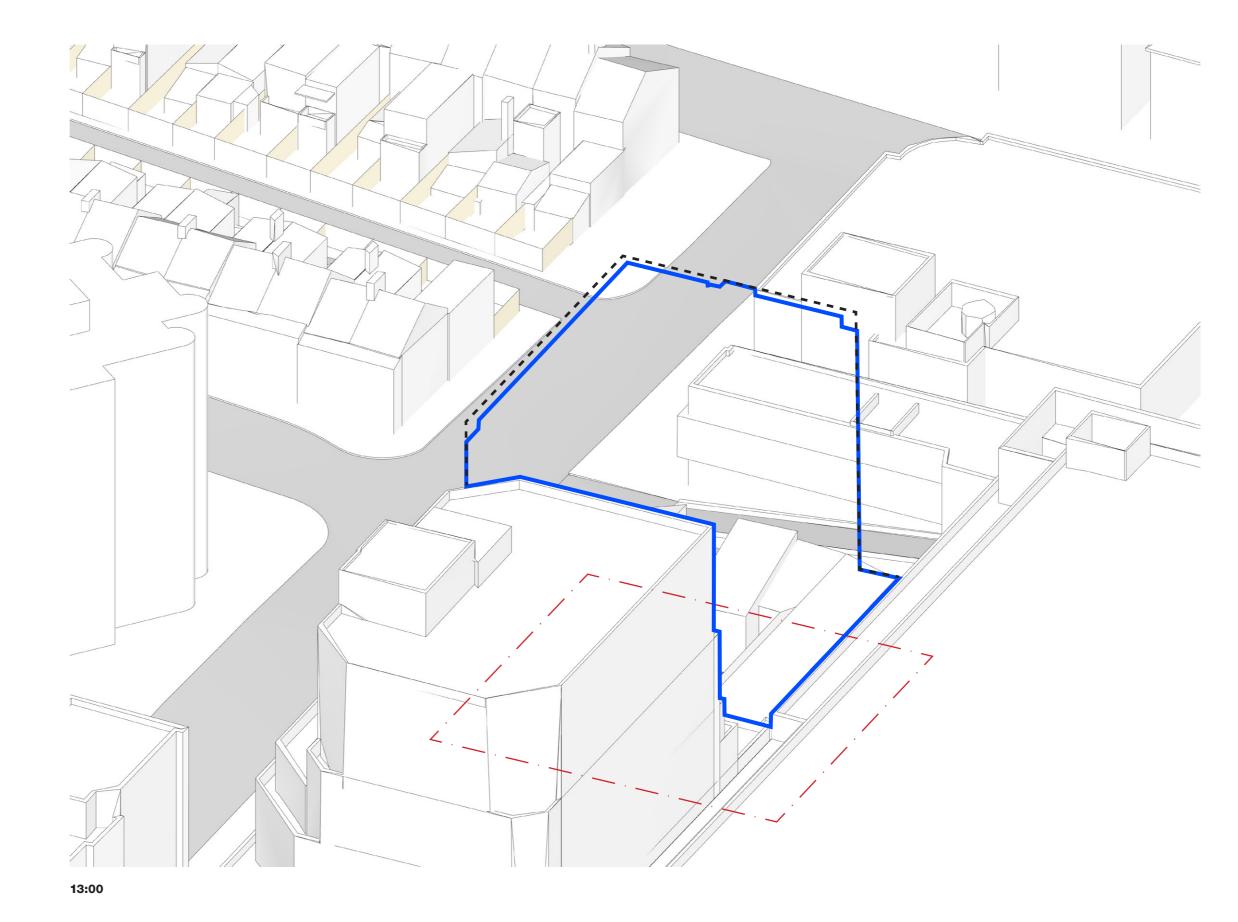

### SHADOW ANALYSIS

**WINTER SOLSTICE - 21ST JUNE** 

#### OVERSHADOWING OF AMENDED ENVELOPE IN COMPARISON TO 32m ENVELOPE

Proposed Development

Reduced Overshadowing

Conservation Area (Waverley Council LEP 2012)

Heritage Item - General

No additional overshadowing of amended envelope compared to 32m envelope.

13:00

5-11 HOLLYWOOD AVENUE BONDI JUNCTION NSW