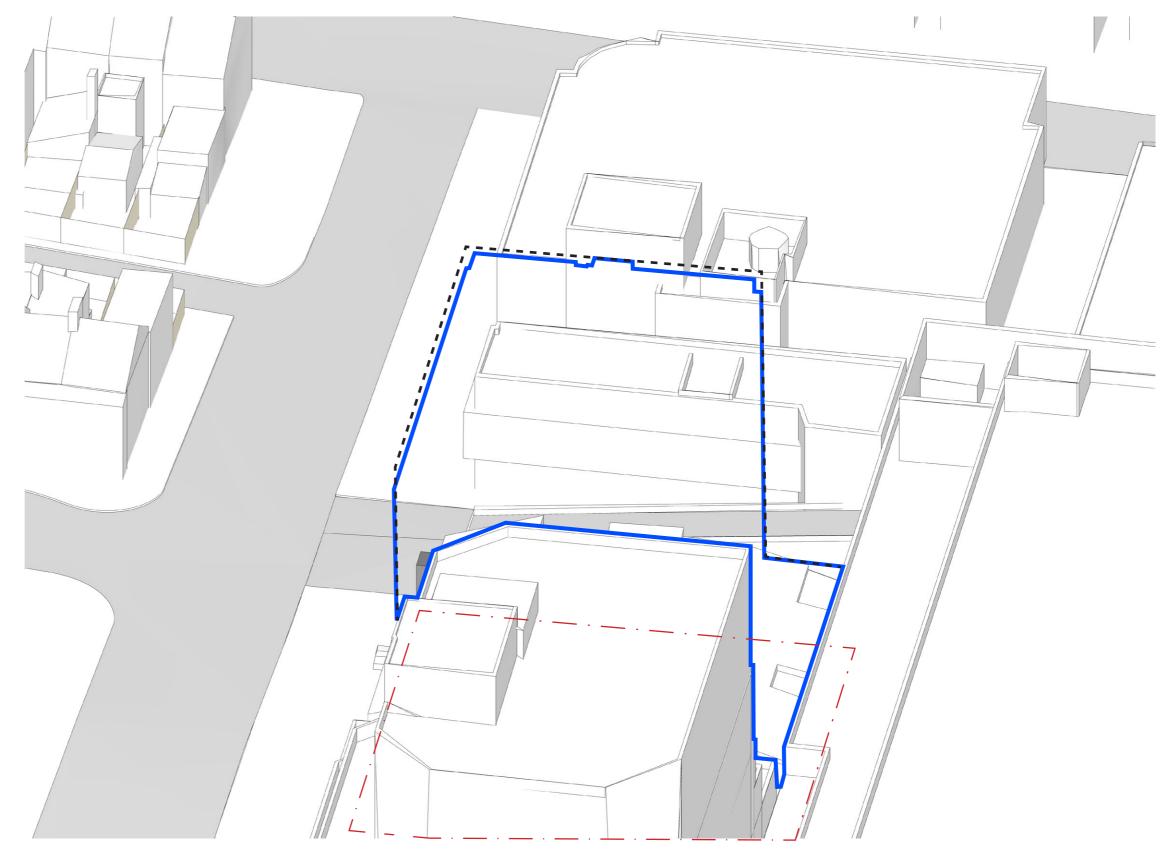

## VIEWS FROM THE SUN

**WINTER SOLSTICE - 21ST JUNE** 

Site Boundary

32m High Volume

Amended Envelope

5-11 HOLLYWOOD AVENUE BONDI JUNCTION NSW