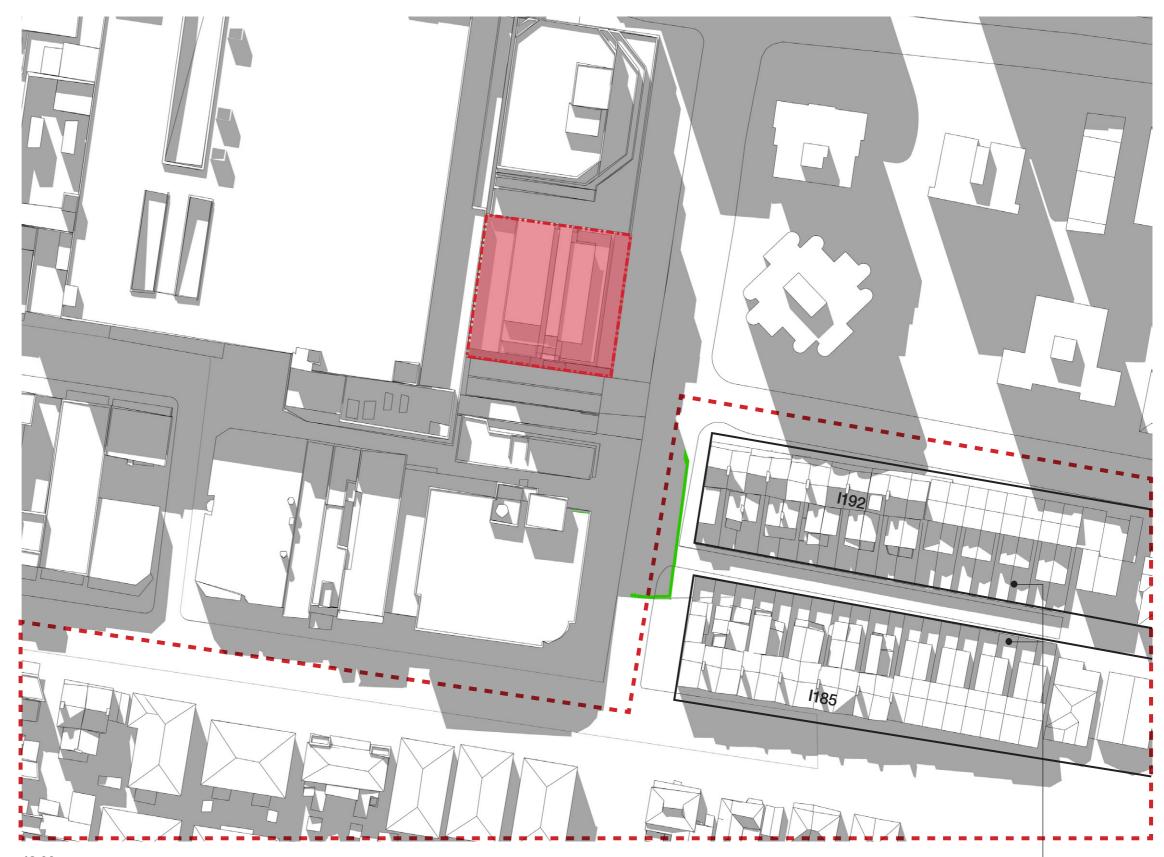

#### OVERSHADOWING OF AMENDED ENVELOPE IN COMPARISON TO 32m ENVELOPE

Proposed Development

Reduced Overshadowing

Conservation Area (Waverley Council LEP 2012)

Heritage Item - General

No additional overshadowing of amended envelope compared to 32m envelope.

12:00

5-11 HOLLYWOOD AVENUE BONDI JUNCTION NSW