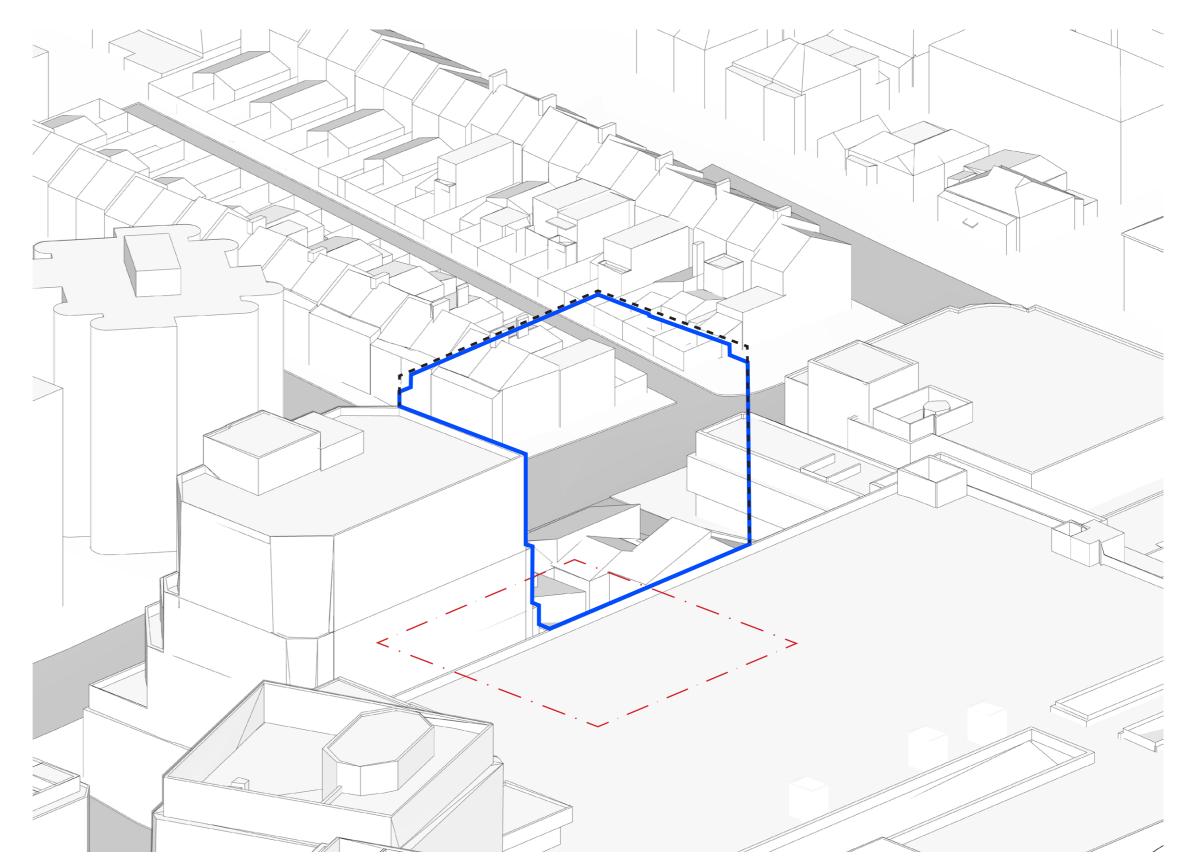

## VIEWS FROM THE SUN

**WINTER SOLSTICE - 21ST JUNE** 

Site Boundary

32m High Volume

Amended Envelope

5-11 HOLLYWOOD AVENUE BONDI JUNCTION NSW

## VIEWS FROM THE SUN

**WINTER SOLSTICE - 21ST JUNE** 

Site Boundary

32m High Volume

Amended Envelope

IGLU ACCOMMODATION

## VIEWS FROM THE SUN

5-11 HOLLYWOOD AVENUE BONDI JUNCTION NSW

**WINTER SOLSTICE - 21ST JUNE** 

Site Boundary

32m High Volume

Amended Envelope

5-11 HOLLYWOOD AVENUE BONDI JUNCTION NSW