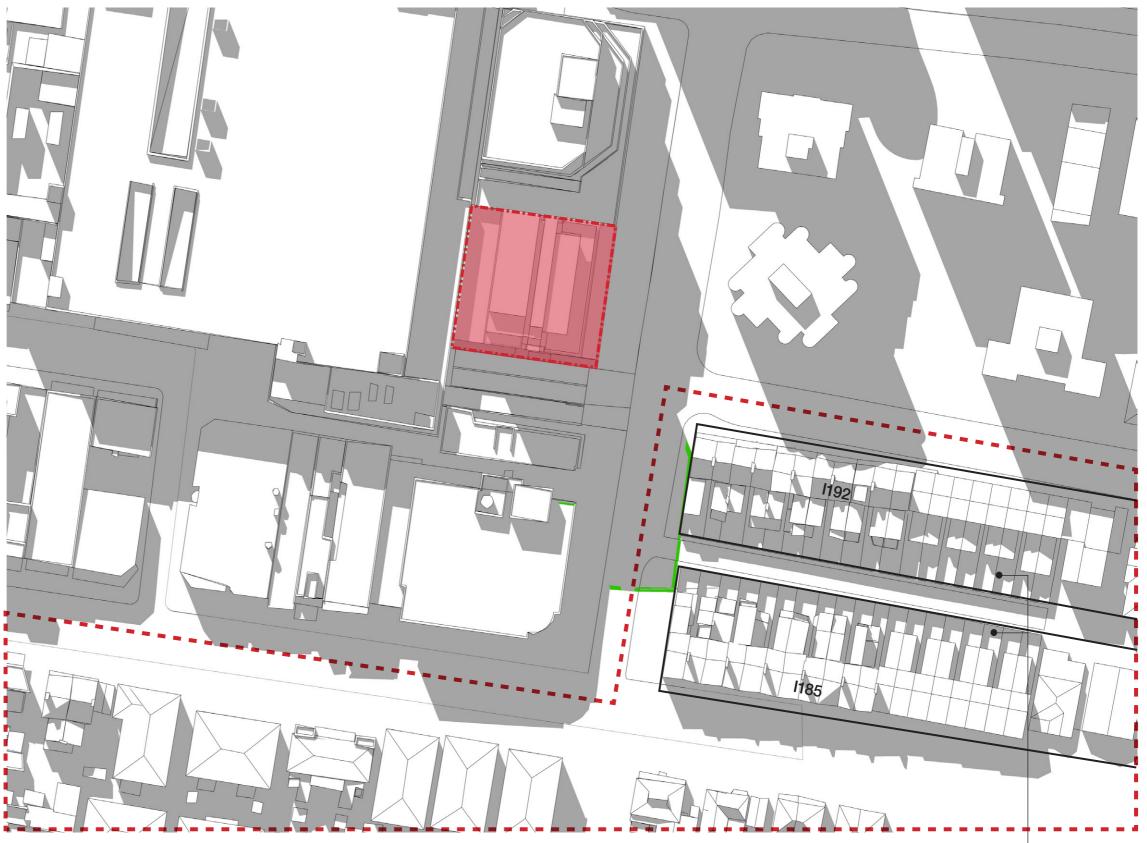

#### OVERSHADOWING OF AMENDED ENVELOPE IN COMPARISON TO 32m ENVELOPE

Proposed Development

Reduced Overshadowing

Conservation Area (Waverley Council LEP 2012)

Heritage Item - General

No additional overshadowing of amended envelope compared to 32m envelope.

12:00

5-11 HOLLYWOOD AVENUE BONDI JUNCTION NSW