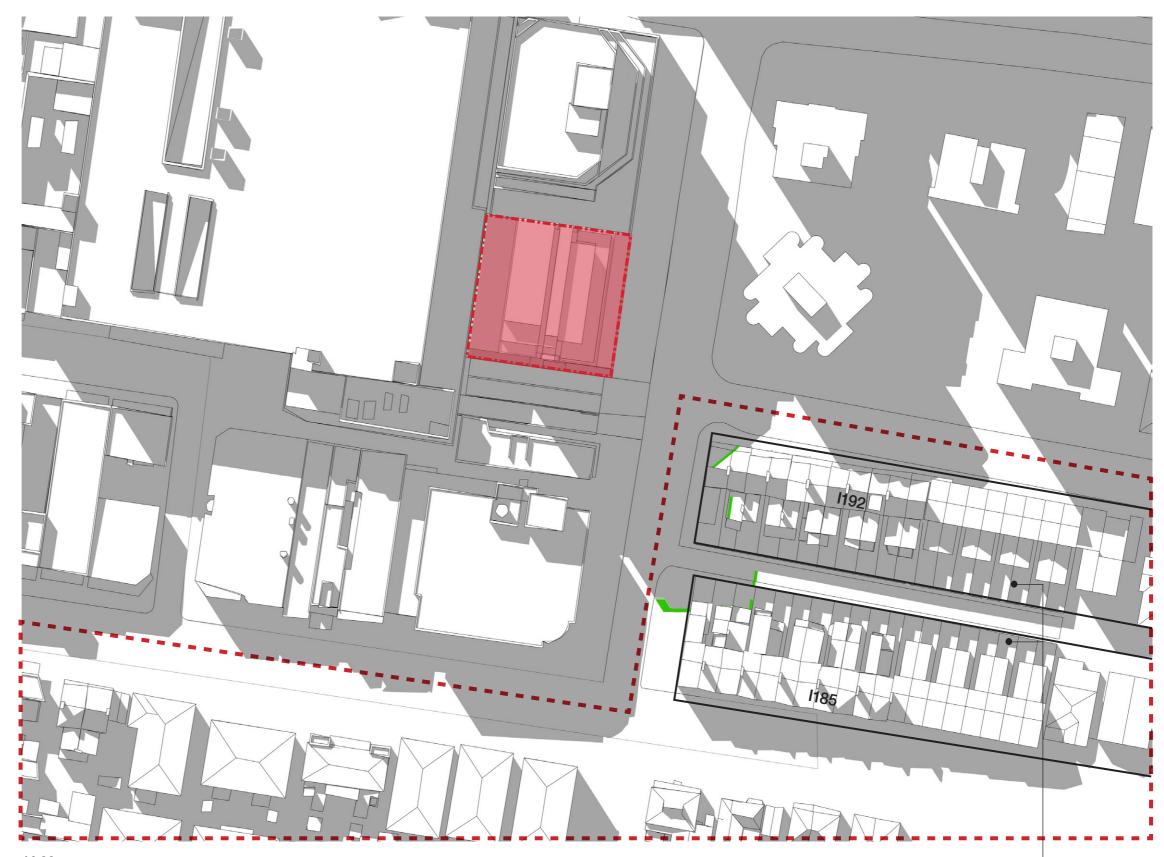

### SHADOW ANALYSIS

**WINTER SOLSTICE - 21ST JUNE** 

#### OVERSHADOWING OF AMENDED ENVELOPE IN COMPARISON TO 32m ENVELOPE

Proposed Development

Reduced Overshadowing

Conservation Area (Waverley Council LEP 2012)

Heritage Item - General

No additional overshadowing of amended envelope compared to 32m envelope.

12:00

5-11 HOLLYWOOD AVENUE BONDI JUNCTION NSW