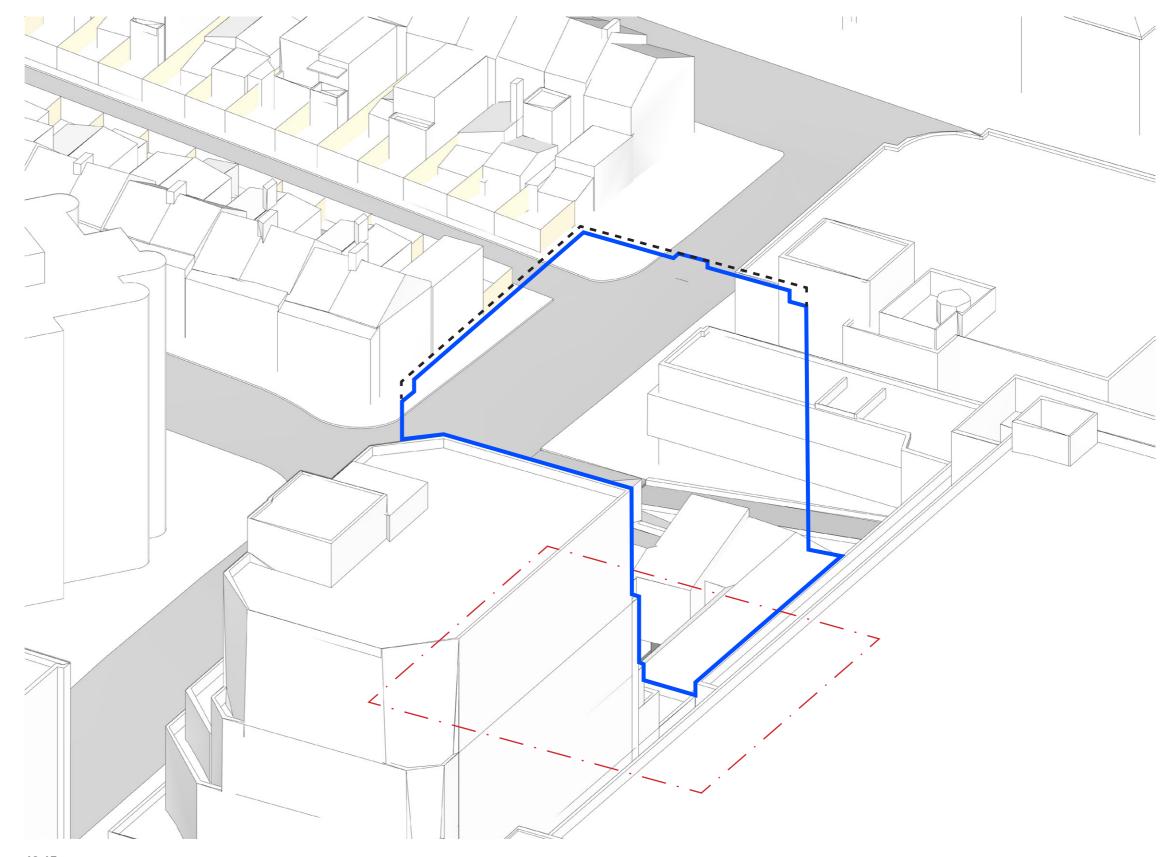

### SHADOW ANALYSIS

**WINTER SOLSTICE - 21ST JUNE** 

#### OVERSHADOWING OF AMENDED ENVELOPE IN COMPARISON TO 32m ENVELOPE

Proposed Development

Reduced Overshadowing

Conservation Area (Waverley Council LEP 2012)

Heritage Item - General

No additional overshadowing of amended envelope compared to 32m envelope.

12:00

5-11 HOLLYWOOD AVENUE BONDI JUNCTION NSW