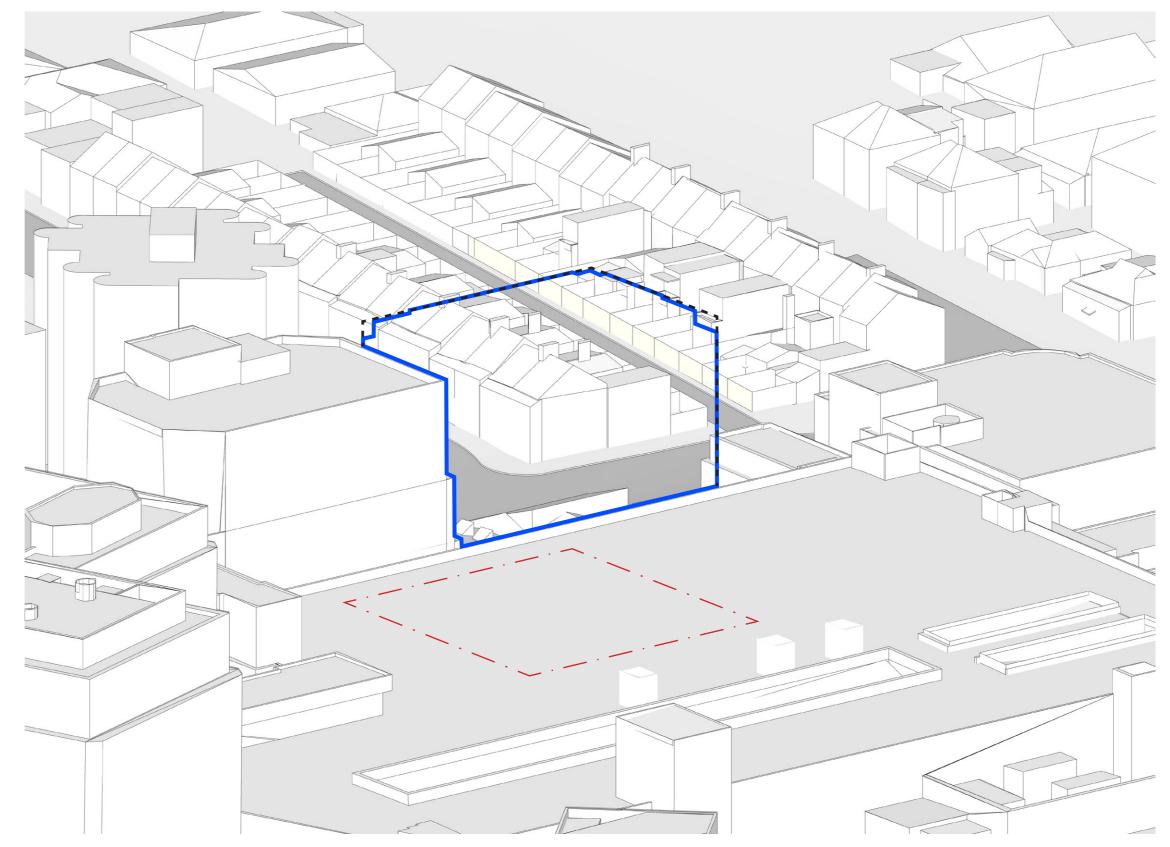

# 5-11 HOLLYWOOD AVE BONDI JUNCTION

**SOLAR ANALYSIS** 

10<sup>TH</sup> MARCH 2021

5-11 HOLLYWOOD AVENUE BONDI JUNCTION NSW

## VIEWS FROM THE SUN

**WINTER SOLSTICE - 21ST JUNE** 

Site Boundary

32m High Volume

Amended Envelope

5-11 HOLLYWOOD AVENUE BONDI JUNCTION NSW