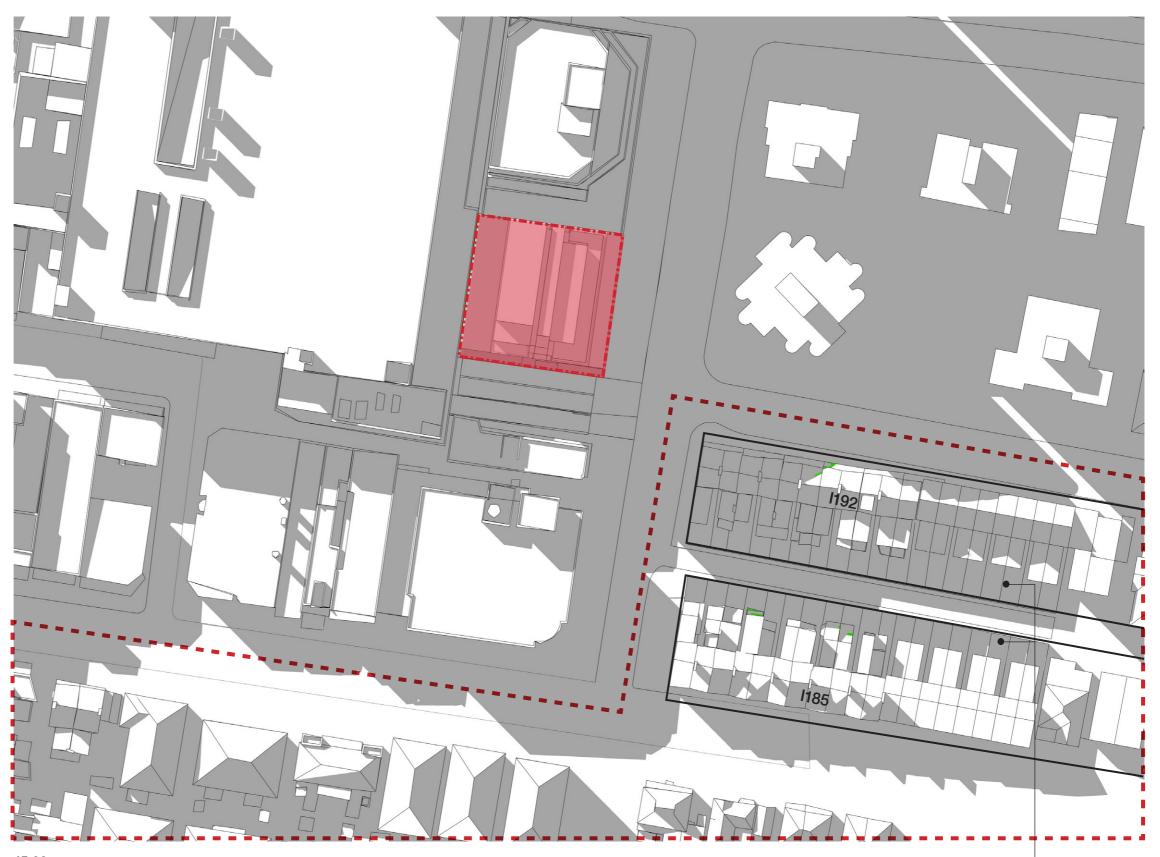

### SHADOW ANALYSIS

**WINTER SOLSTICE - 21ST JUNE** 

#### OVERSHADOWING OF AMENDED ENVELOPE IN COMPARISON TO 32m ENVELOPE

Proposed Development

Reduced Overshadowing

Conservation Area (Waverley Council LEP 2012)

Heritage Item - General

No additional overshadowing of amended envelope compared to 32m envelope.

12:00

5-11 HOLLYWOOD AVENUE BONDI JUNCTION NSW