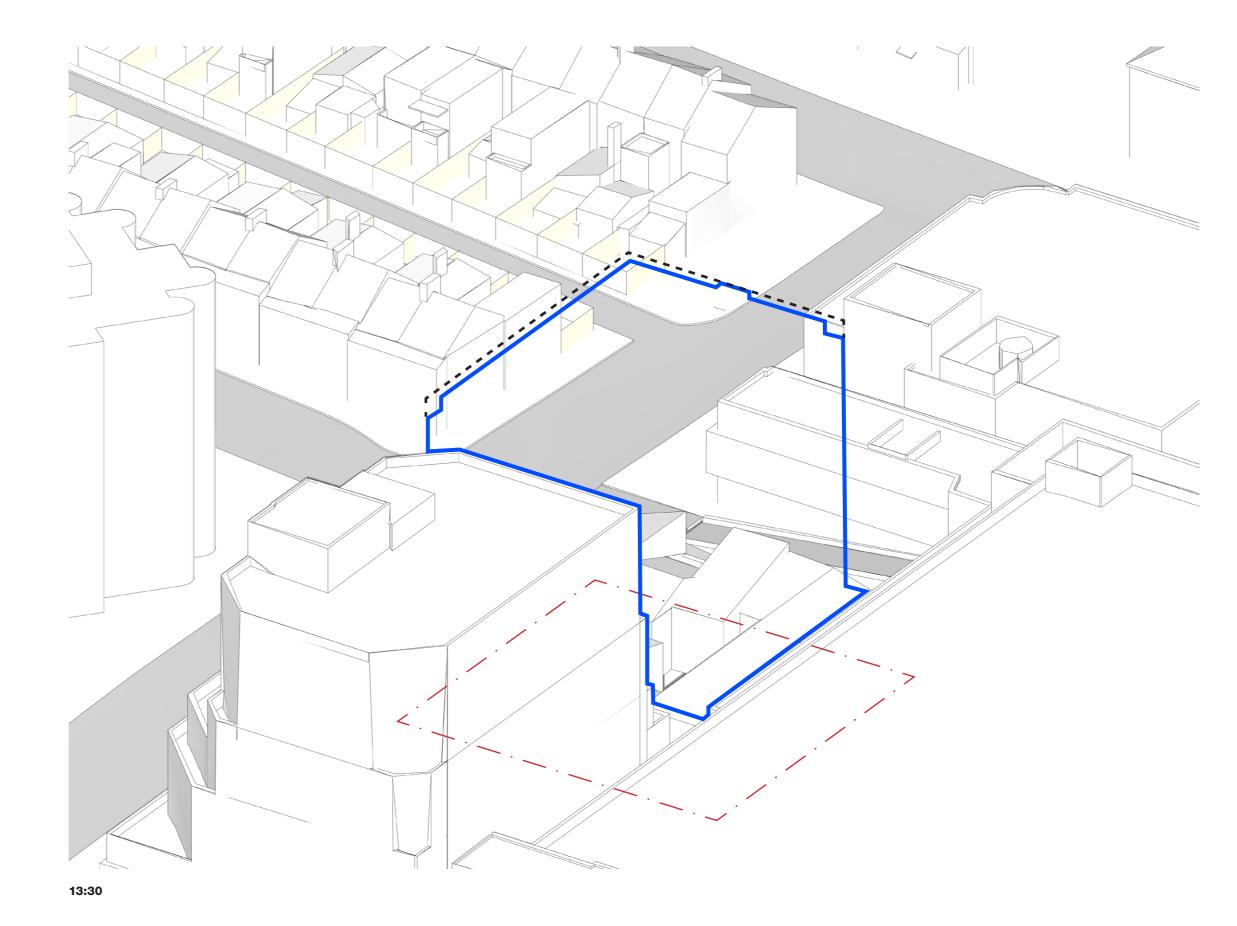

### SHADOW ANALYSIS

**WINTER SOLSTICE - 21ST JUNE** 

#### OVERSHADOWING OF AMENDED ENVELOPE IN COMPARISON TO 32m ENVELOPE

Proposed Development

Reduced Overshadowing

Conservation Area (Waverley Council LEP 2012)

Heritage Item - General

No additional overshadowing of amended envelope compared to 32m envelope.

13:30

5-11 HOLLYWOOD AVENUE BONDI JUNCTION NSW