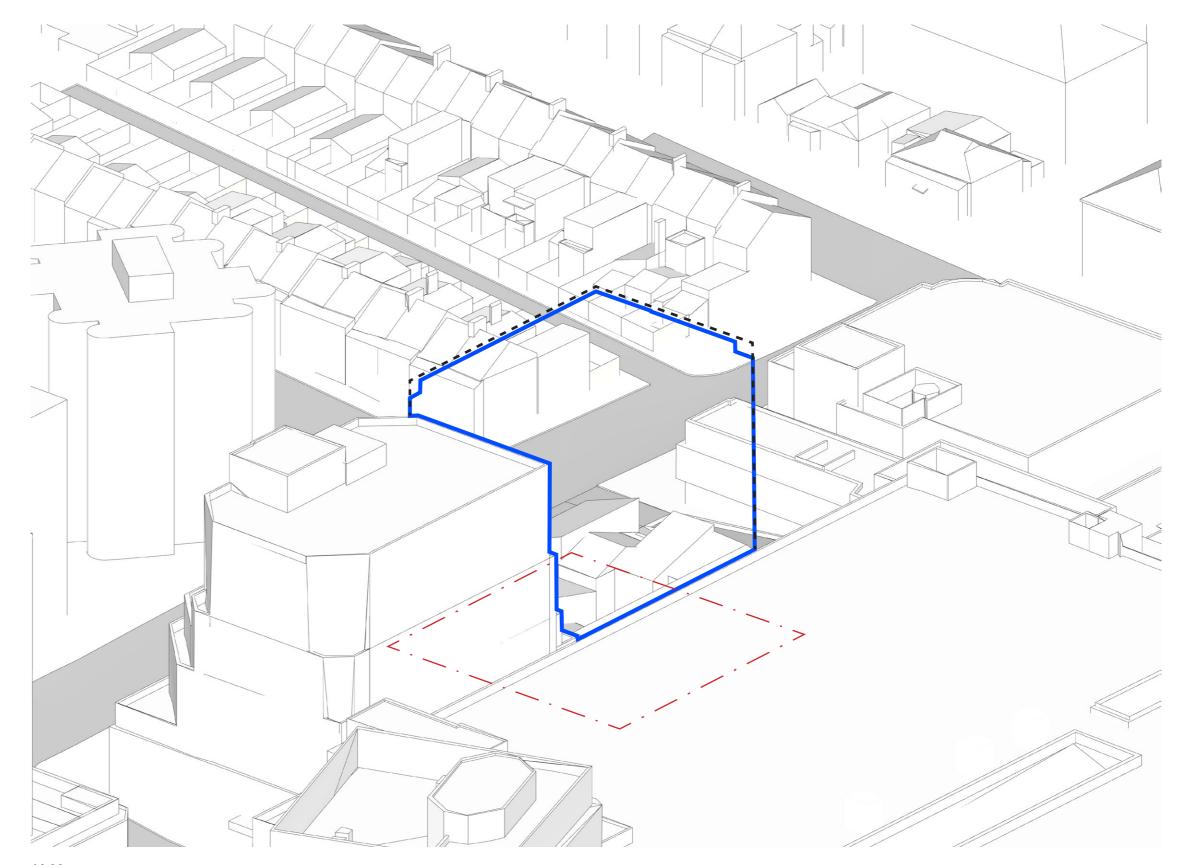

## VIEWS FROM THE SUN

**WINTER SOLSTICE - 21ST JUNE** 

Site Boundary

32m High Volume

Amended Envelope

5-11 HOLLYWOOD AVENUE BONDI JUNCTION NSW

## VIEWS FROM THE SUN

**WINTER SOLSTICE - 21ST JUNE** 

Site Boundary

32m High Volume

Amended Envelope

IGLU ACCOMMODATION

## VIEWS FROM THE SUN

5-11 HOLLYWOOD AVENUE BONDI JUNCTION NSW

**WINTER SOLSTICE - 21ST JUNE** 

Site Boundary

32m High Volume

Amended Envelope

5-11 HOLLYWOOD AVENUE BONDI JUNCTION NSW