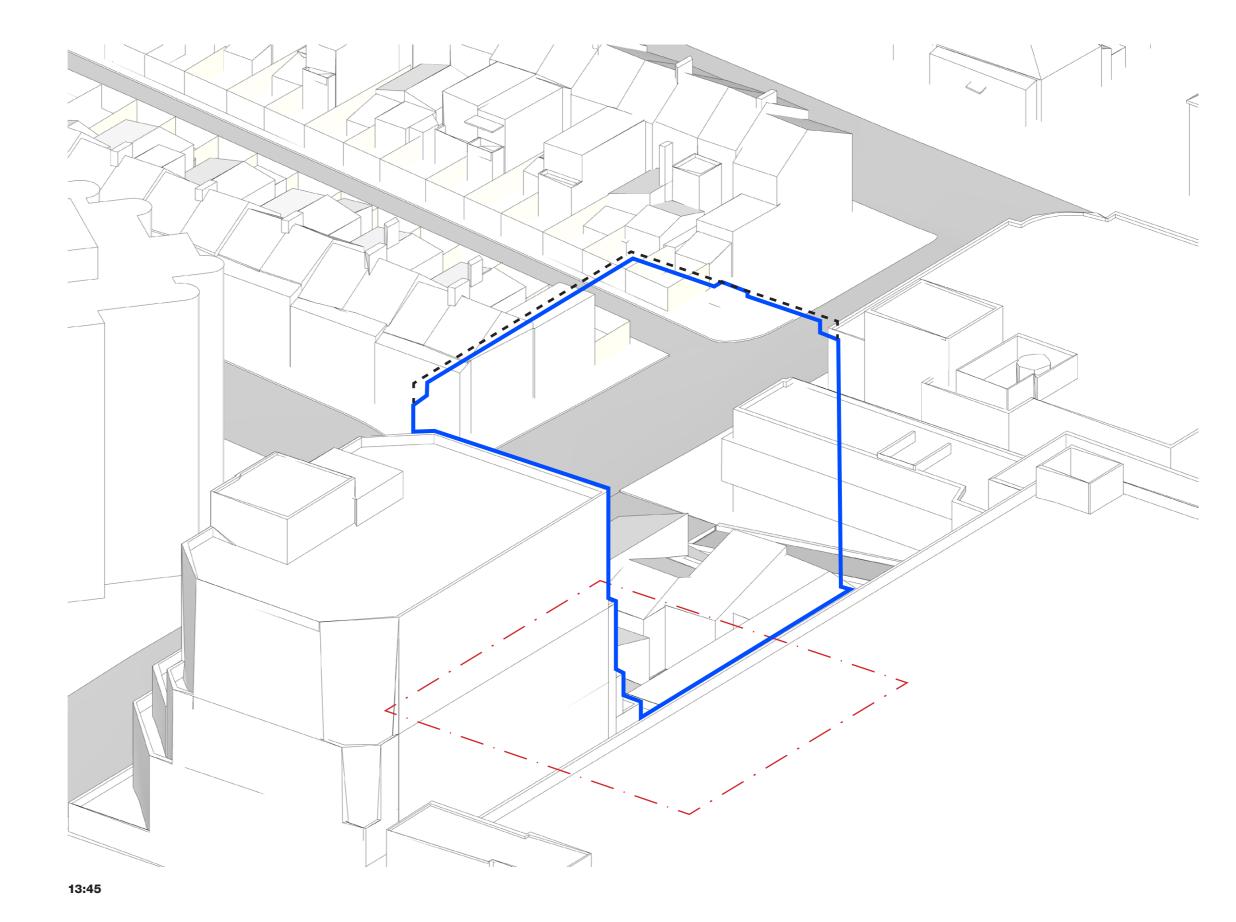

### SHADOW ANALYSIS

**WINTER SOLSTICE - 21ST JUNE** 

#### OVERSHADOWING OF AMENDED ENVELOPE IN COMPARISON TO 32m ENVELOPE

Proposed Development

Reduced Overshadowing

Conservation Area (Waverley Council LEP 2012)

Heritage Item - General

No additional overshadowing of amended envelope compared to 32m envelope.

13:45

5-11 HOLLYWOOD AVENUE BONDI JUNCTION NSW