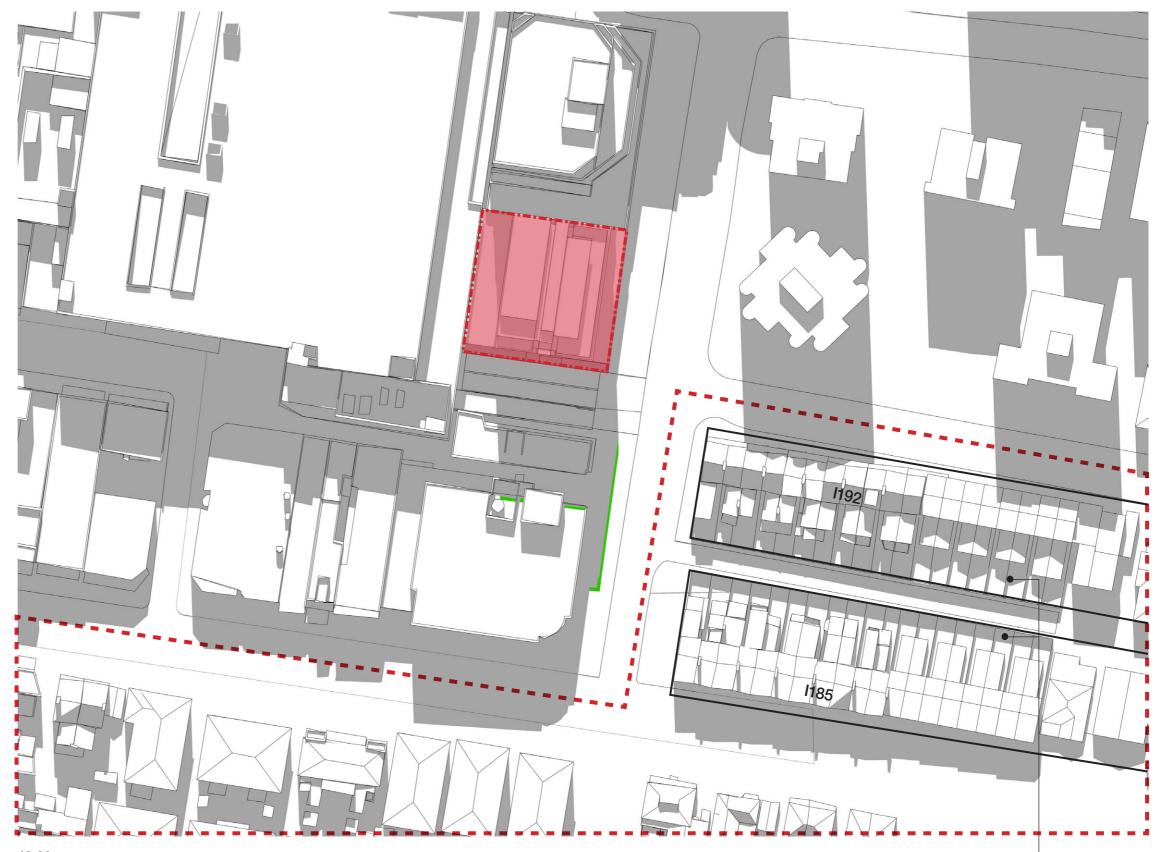

# 5-11 HOLLYWOOD AVE BONDI JUNCTION

**SOLAR ANALYSIS** 

10<sup>TH</sup> MARCH 2021

5-11 HOLLYWOOD AVENUE BONDI JUNCTION NSW