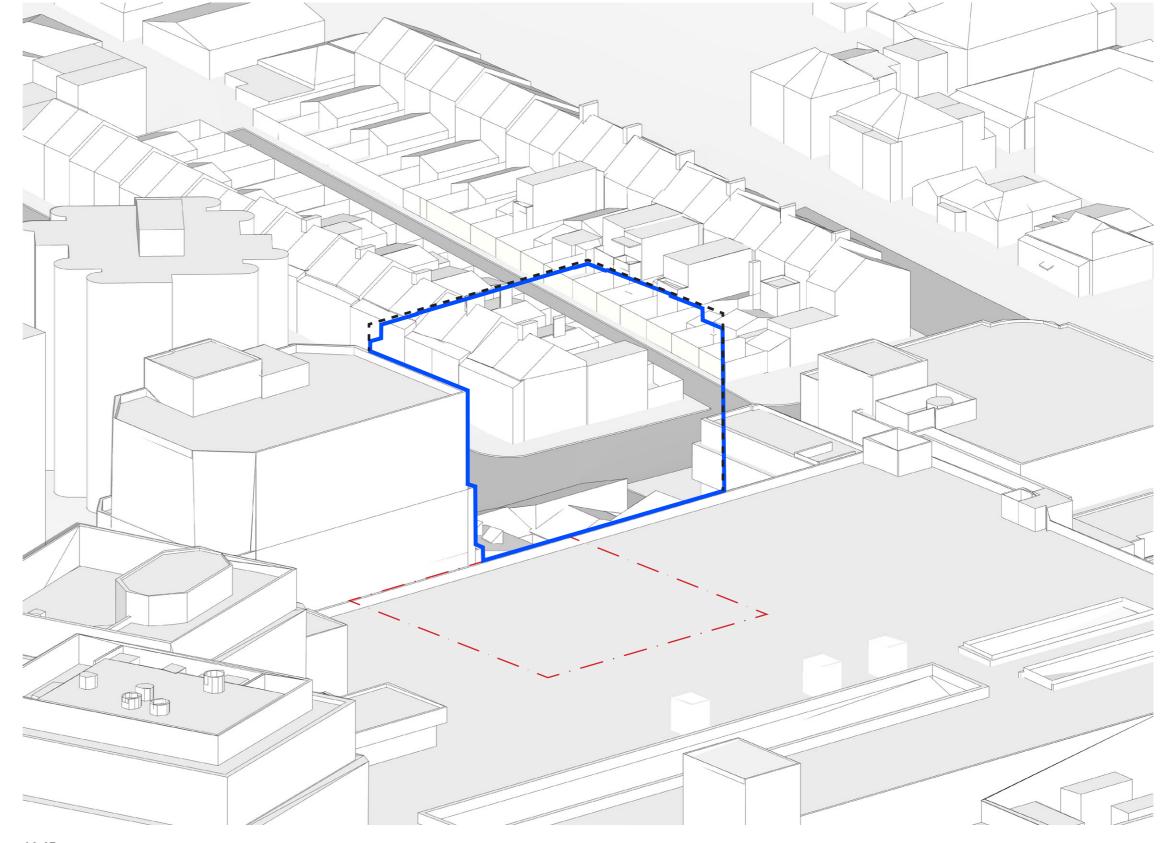

### SHADOW ANALYSIS

**WINTER SOLSTICE - 21ST JUNE** 

#### OVERSHADOWING OF AMENDED ENVELOPE IN COMPARISON TO 32m ENVELOPE

Proposed Development

Reduced Overshadowing

Conservation Area (Waverley Council LEP 2012)

Heritage Item - General

No additional overshadowing of amended envelope compared to 32m envelope.

12:00

5-11 HOLLYWOOD AVENUE BONDI JUNCTION NSW