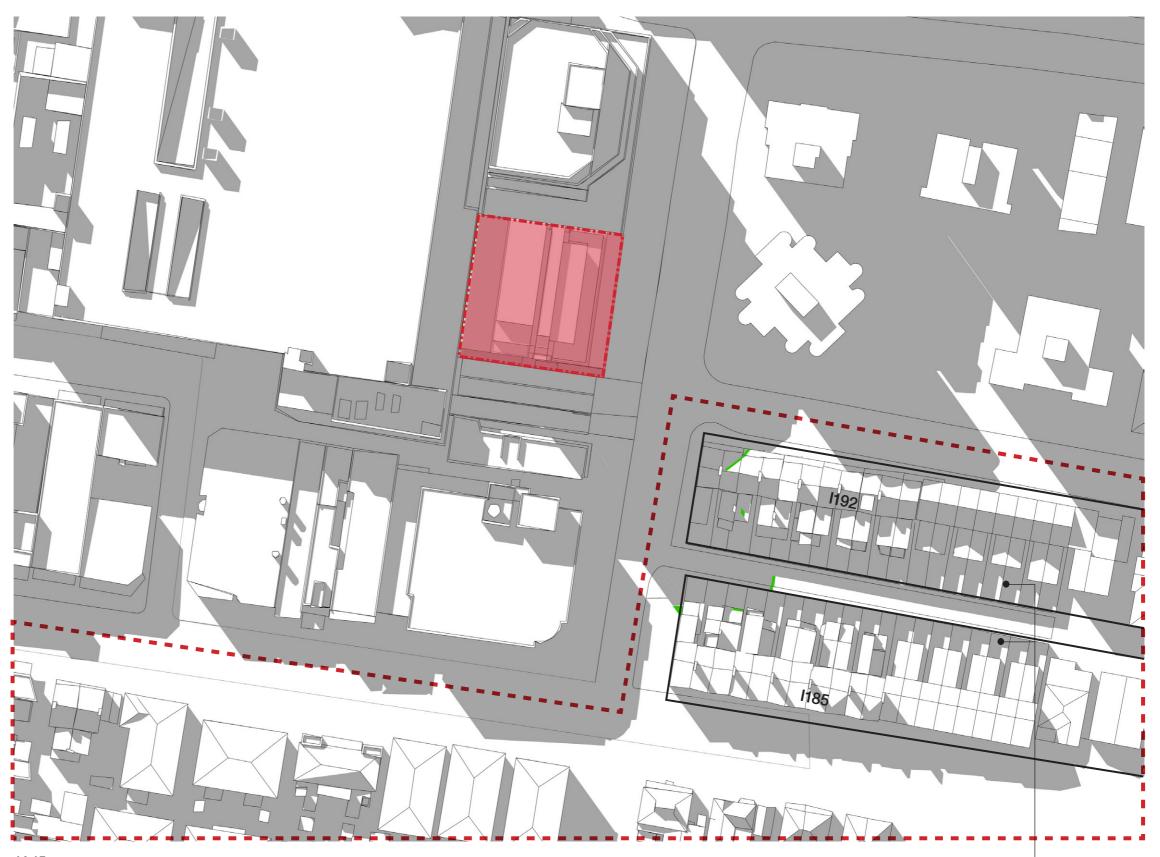

### SHADOW ANALYSIS

**WINTER SOLSTICE - 21ST JUNE** 

#### OVERSHADOWING OF AMENDED ENVELOPE IN COMPARISON TO 32m ENVELOPE

Proposed Development

Reduced Overshadowing

Conservation Area (Waverley Council LEP 2012)

Heritage Item - General

No additional overshadowing of amended envelope compared to 32m envelope.

12:00

5-11 HOLLYWOOD AVENUE BONDI JUNCTION NSW